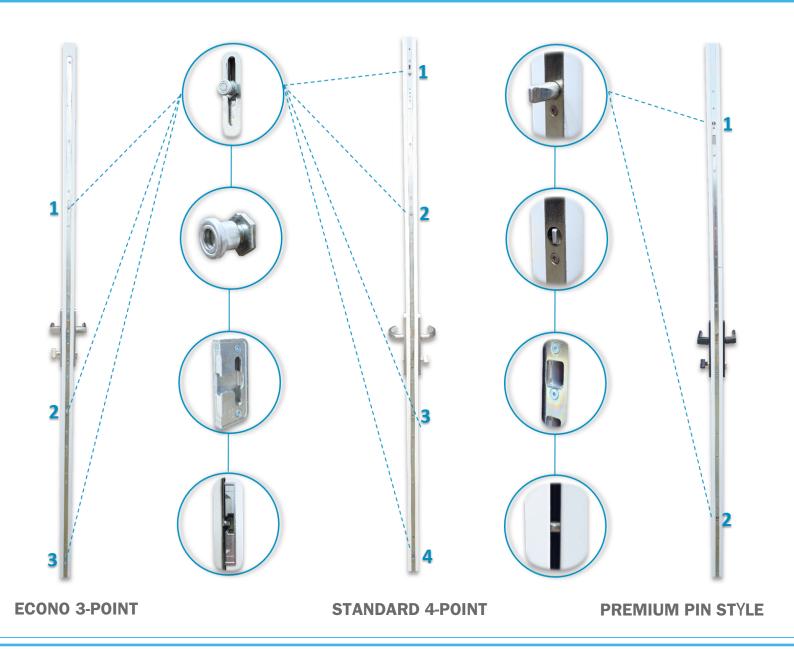

#### **ECONO 3-POINT**

The Mushroom Style ECONO 3-Point Lock Provides A Reliable, Tight And Secure Seal Of Our Door At Economic Cost. Only Available On 6'8" Inswing Doors.

### **STANDARD 4-POINT**

The Mushroom Style STANDARD 4-Point Lock Provides The Highest Level Of Tightness And Security With The Remote Locking Points Being Less Than 12" Away From Edge Of The Door Frame. Available On 6'8" Doors, Mandatory On All 8' Doors, Only On Inswing Doors.

#### PREMIUM PIN STYLE

The PREMIUM PIN Style Lock Provides A Reliable, Tight And Secure Seal Of Our Door With A Clean, Premium Look And Hidden Remote Keepers. Available On 6'8" Inswing + Outswing Doors. Not Available On 8' Doors.