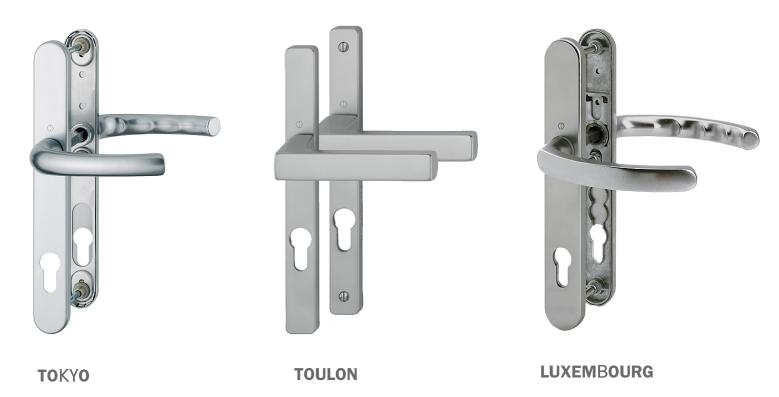

### **OPTIONS:**

All Base Multi-Point Lock Systems Include Tokyo Handle In Titanium Finish

- Upgrade Titanium Finish Handle To Black Or White Finish
- Upgrade Tokyo Handle Titanium Finish To Premium\* Handle Titanium Finish
- Key Locks Alike, Priced Per Door
- All Contact Points Adjustable
- \*Premium Handle Options Are Luxembourg & Toulon